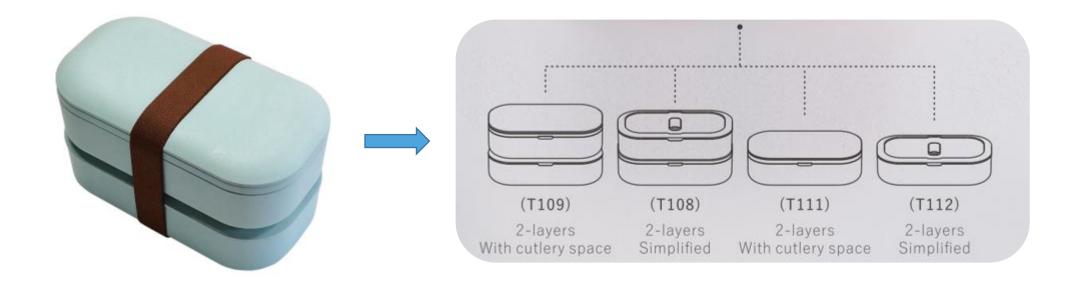

#### PART TWO

2. BOX lunch box is 4 in 1 design (It can be changed into Item#TF109/TF108/TF111/TF112). Lunch box on the market cannot be taken away separately.

Full version

We can flexibly choose any 1 of the 4 variations according to different usage situation