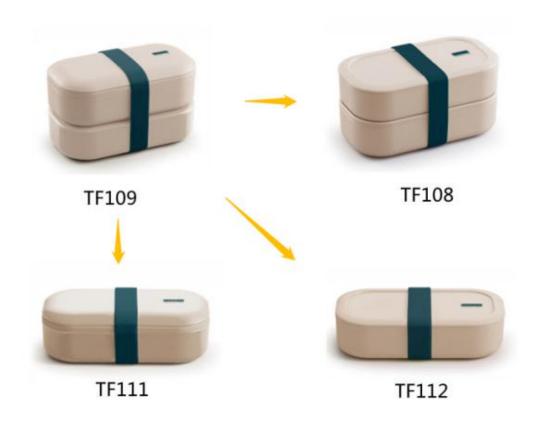

#### PART TWO

2. BOX lunch box is 4 in 1 design (It can be changed into Item#TF109/TF108/TF111/TF112). Lunch box on the market cannot be taken away separately.

Full version

We can flexibly choose any 1 of the 4 variations according to different usage situation