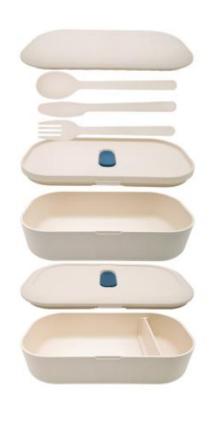

#### **BAMBOO FIBER**

- Made from bamboo fiber
- 4 in 1 design
- With cutlery space

#### Functional design (4 in 1)

#### PART TWO

3. Three cutlery (fork, knife, spoon) can be chosen flexibly according to the situation.

4. Middle lids with V-shaped silicone sealing ring better sealing than the lunch box on the market.