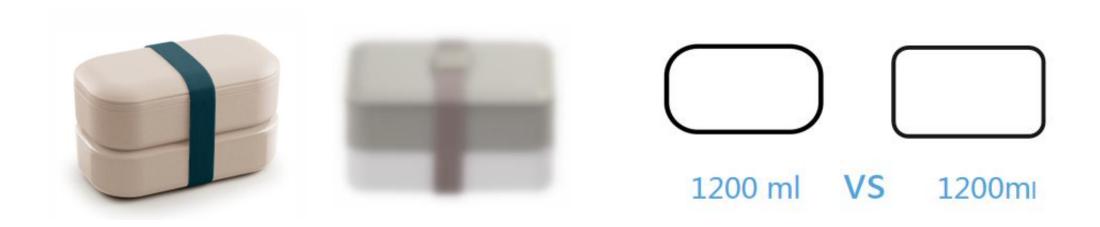

## Shape

#### PART TWO

1. BOX Lunch box use a more sleek design to make the lunch box look smaller and more fashion, saving space for placement. Round corner design, using the dishwasher can clean it without dead space.