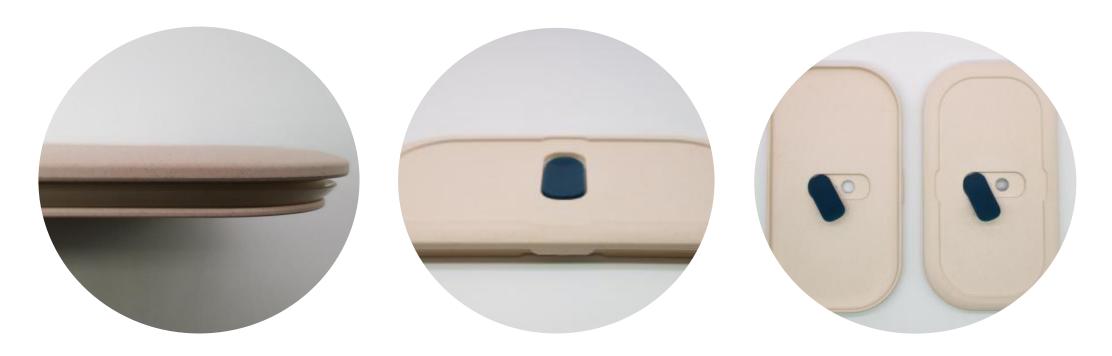

## Shape

#### PART TWO

1. BOX Lunch box use a more sleek design to make the lunch box look smaller and more fashion, saving space for placement. Round corner design, using the dishwasher can clean it without dead space.

The ventilation plug can easy opening and closing for the box. Also put in the microwave can prevent moisture loss.