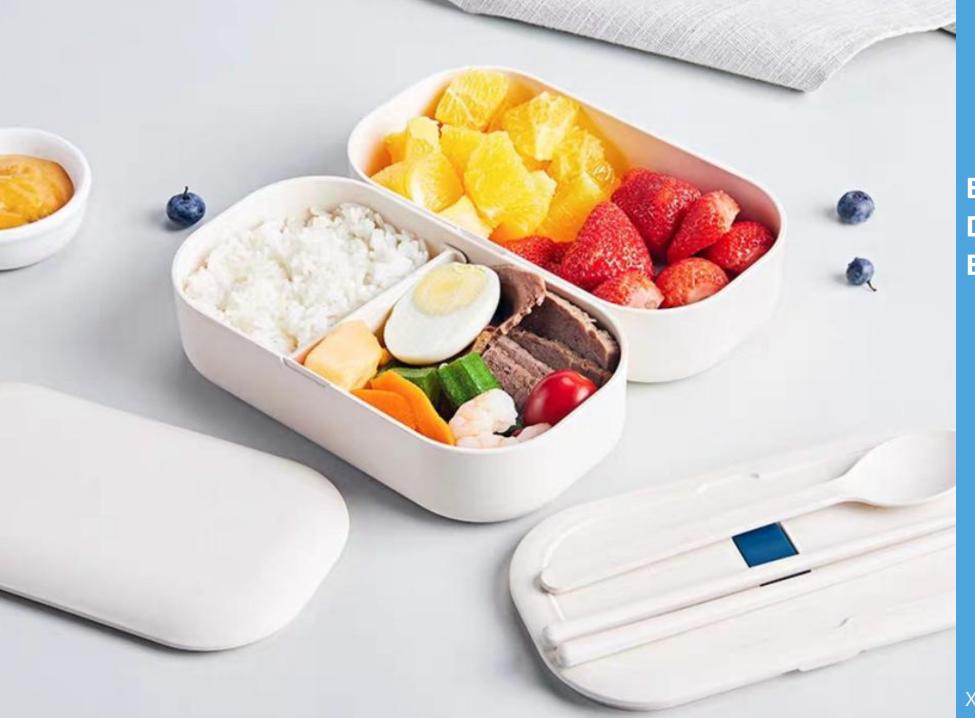

## TF109

Bamboo Fiber+PP
Double Layer Lunch
Box

VS

What's the difference between the BOX lunch box and lunch box on the market?

Xiamen BOX Household Co., Ltd.

#### **BAMBOO FIBER**

- Made from bamboo fiber
- 4 in 1 design
- With cutlery space

#### Item # TF109

Weight: 455.5 g / 1.0 lbs

Size: 189.5×105×112.4 mm

7.46x4.13x4.43 in

Capacity: 1200 ml / 40.58 oz

Material: Bamboo Fiber+PP/Silicone

Colors:

Packaging: OPP Bag