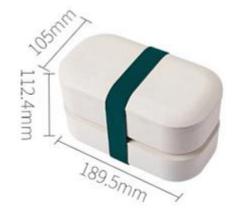

#### Item # TF109

Weight: 455.5 g / 1.0 lbs

Size: 189.5×105×112.4 mm

7.46x4.13x4.43 in

Capacity: 1200 ml / 40.58 oz

Material: Bamboo Fiber+PP/Silicone

Colors:

Packaging: OPP Bag