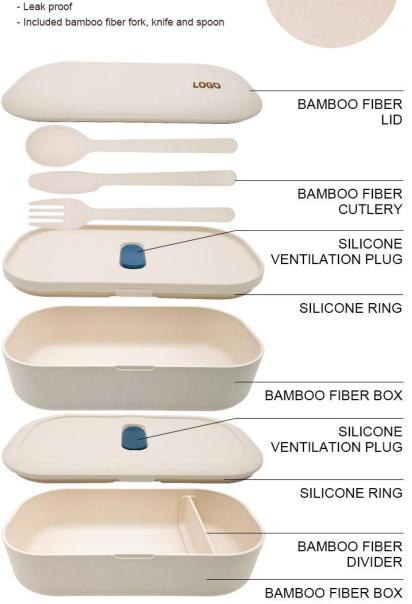

#### **BAMBOO FIBER**

- Made from bamboo fiber
- 4 in 1 design
- With cutlery space

#### PART TWO

2. BOX lunch box is 4 in 1 design (It can be changed into Item#TF109/TF108/TF111/TF112). Lunch box on the market cannot be taken away separately.

Full version

We can flexibly choose any 1 of the 4 variations according to different usage situation

#### PART TWO

3. Three cutlery (fork, knife, spoon) can be chosen flexibly according to the situation.

4. Middle lids with V-shaped silicone sealing ring better sealing than the lunch box on the market.

The ventilation plug can easy opening and closing for the box. Also put in the microwave can prevent moisture loss.

#### PART TWO

5. BOX Lunch box is 50% Bamboo Fiber + 50% PP / Food Grade Silicone.

Other lunch box on the market have a high content of PP. Also pure bamboo fiber material is difficult to pass the LFGB.